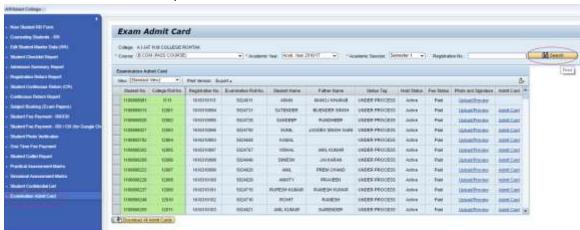

## 3. How to download the Admit Card

i) Click on Student Admit Card, then on Search Button

ii) Then Click on Examination Roll No, and then Sort in Ascending Order

iii) Then Click on Download all

Admit Card will be downloaded in ascending order