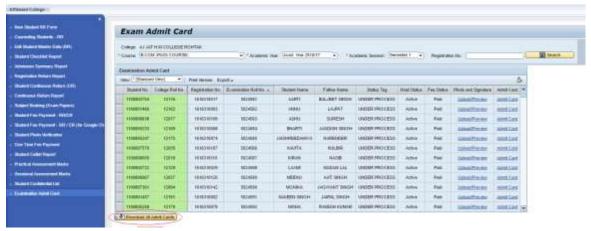

## 3. How to download the Admit Card

i) Click on Student Admit Card, then on Search Button

ii) Then Click on Examination Roll No, and then Sort in Ascending Order

iii) Then Click on Download all

Admit Card will be downloaded in ascending order