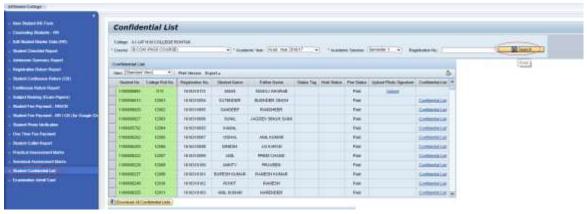

## 2. How to download the Confidential List

i) Click on Student Confidential List, then on Search Button

ii) Then Click on Student Name, and then Sort in Ascending Order

iii) Then Click on Download all

Confidential List will be downloaded in Sorting Order