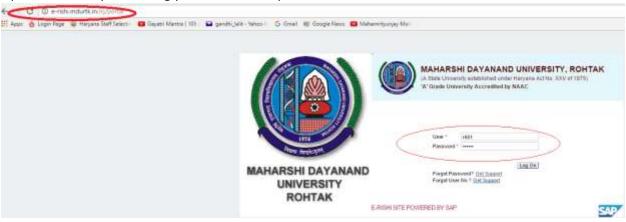

1. Open the e-rishi portal using your User ID and password



## 2. How to download the Confidential List

i) Click on Student Confidential List, then on Search Button



ii) Then Click on Student Name, and then Sort in Ascending Order



iii) Then Click on Download all



Confidential List will be downloaded in Sorting Order

## 3. How to download the Admit Card

i) Click on Student Admit Card, then on Search Button



ii) Then Click on Examination Roll No, and then Sort in Ascending Order



iii) Then Click on Download all



Admit Card will be downloaded in ascending order

4. How to download the Cut list

Click on Print Version or Export in excel



## **How to UPLOAD Photo Signature**

1. Click on confidential or admit card or the candidate for which photo signature is missing.



2. Following screen will appear -



Fill Entries and Refresh,