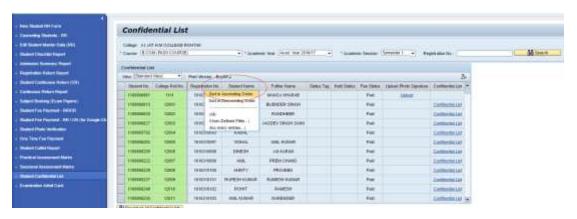

## 2. How to download the Confidential List

i) Click on Student Confidential List, then on Search Button

ii) Then Click on Student Name, and then Sort in Ascending Order

iii) Then Click on Download all

Confidential List will be downloaded in Sorting Order