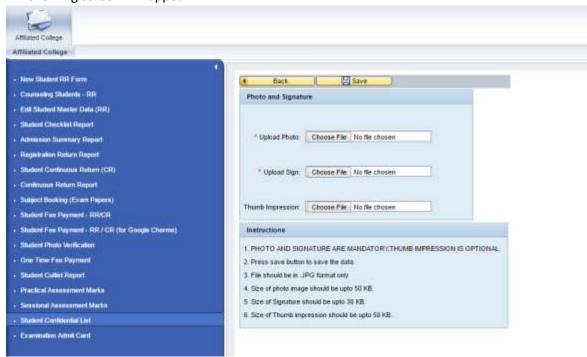

## **How to UPLOAD Photo Signature**

1. Click on confidential or admit card or the candidate for which photo signature is missing.

2. Following screen will appear -

Fill Entries and Refresh, photo signature will be uploaded