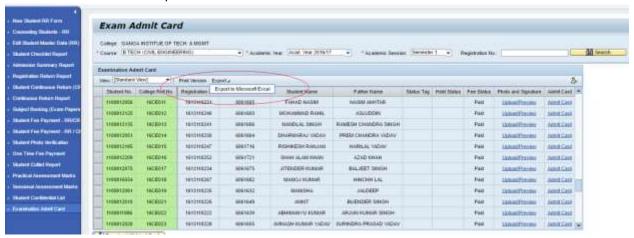

1. Open the e-rishi portal using your User ID and password



## 2. How to download the Confidential List

i) Click on Student Confidential List, then on Search Button



ii) Then Click on Student Name, and then Sort in Ascending Order



iii) Then Click on Download all



Confidential List will be downloaded in Sorting Order

## 3. How to download the Admit Card

i) Click on Student Admit Card, then on Search Button



ii) Then Click on Examination Roll No, and then Sort in Ascending Order



iii) Then Click on Download all



Admit Card will be downloaded in ascending order

4. How to download the Cut list

Click on Print Version or Export in excel



## **How to UPLOAD Photo Signature**

1. Click on confidential or admit card or the candidate for which photo signature is missing.



2. Following screen will appear -



Fill Entries and Refresh, photo signature will be uploaded