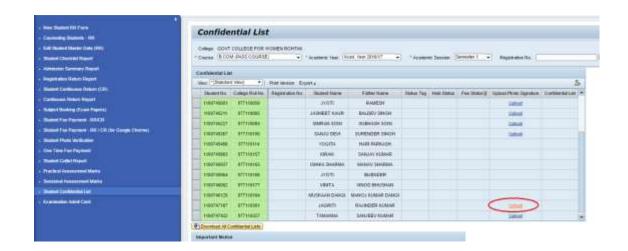

## 2. How to download the Confidential List

i) Click on Student Confidential List, then on Search Button

ii) Then Click on Student Name, and then Sort in Ascending Order

iii) Then Click on Download all

Confidential List will be downloaded in Sorting Order

## **How to UPLOAD Photo Signature**

1. Click on confidential or admit card or the candidate for which photo signature is missing.

2. Following screen will appear -

Fill Entries and Refresh, photo signature will be uploaded