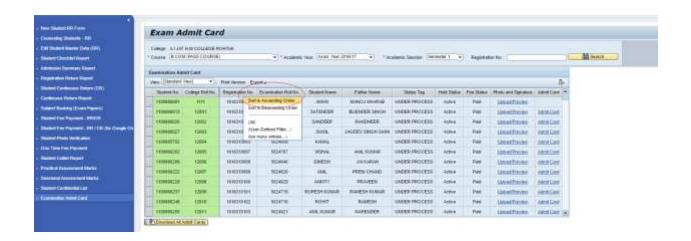

## 3. How to download the Admit Card

i) Click on Student Admit Card, then on Search Button

ii) Then Click on Examination Roll No, and then Sort in Ascending Order

iii) Then Click on Download all

Admit Card will be downloaded in ascending order