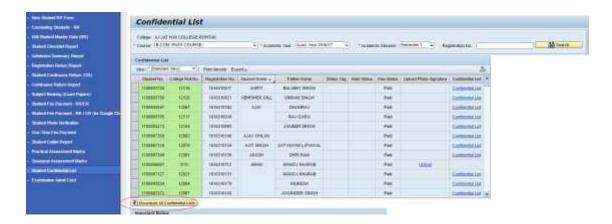

## 2. How to download the Confidential List

i) Click on Student Confidential List, then on Search Button

ii) Then Click on Student Name, and then Sort in Ascending Order

iii) Then Click on Download all

Confidential List will be downloaded in Sorting Order